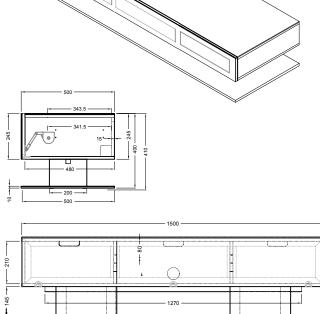

## **USABLE DIMENSIONS**

**Overall dimensions (W x H x D):** 59" x 16.1" x 19.7" / 1500 x410x 500 mm **Upper shelf (W x D):** 59" x 19.7" / 1500 x 500 mm