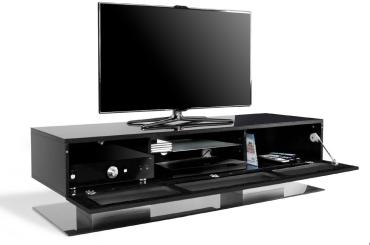

# TÄBLY

The Täbly is specifically dedicated to accommodate large sized video screens up to 70".

Featuring an acoustic fabric covering, it can easily accommodate a sound bar or several electronic units with its 3 integrated compartments. Its very wide base guarantees a high level of stability.

**SPECIFICATIONS** 

DESIGN

Finishes: Black lacquered Structure: Glossy black lacquered MDF Shelves: Black tempered glass Foot: Covering : Alu Vinyl Base : Black tempered glass

Sound bar compliant Acoustic fabric