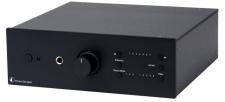

### Pre Box DS2 Digital

#### Preamplifier with phono, digital and line inputs

- Phono stage (MM/MC), Line In on board
- 5 digital Inputs: 1x USB, 2x optical, 1x coax, 1x Bluetooth (aptX)
- Top grade AK4490 D/A chip (32-bit PCM 768kHz / DSD256)
- Up to 32bit/768kHz asynchronous USB (XMOS technology)
- DSD64, DSD128 & DSD256 (DSD over PCM)
- Up to 24bit/192kHz for optical & coax inputs
- 5 selectable digital filter characteristics
- 3 selectable sound modes
- Headphone output on the front (6.3mm)
- High-end ultra low phase oscillator with superior noise rejection
- RCA line level solid-state analogue output stage
- Ultra linear & ultra low noise circuitry
- Full alu/metal sandwich casing in silver or black
- Optional wooden side panels available!