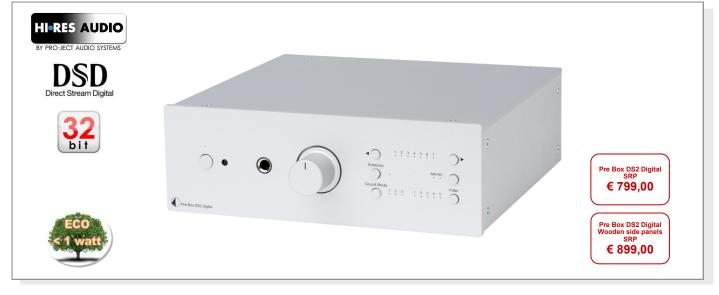

### Pre Box DS2 Digital

#### Preamplifier with phono, digital and line inputs

- Phono stage (MM/MC), Line In on board
- 5 digital Inputs: 1x USB, 2x optical, 1x coax, 1x Bluetooth (aptX)
- Top grade AK4490 D/A chip (32-bit PCM 768kHz / DSD256)
- Up to 32bit/768kHz asynchronous USB (XMOS technology)
- DSD64, DSD128 & DSD256 (DSD over PCM)
- Up to 24bit/192kHz for optical & coax inputs
- 5 selectable digital filter characteristics
- 3 selectable sound modes
- Headphone output on the front (6.3mm)
- High-end ultra low phase oscillator with superior noise rejection
- RCA line level solid-state analogue output stage
- Ultra linear & ultra low noise circuitry
- Full alu/metal sandwich casing in silver or black
- Optional wooden side panels available!

#### Pre Box DS2 Digital - a true high performance all-arounder!

The advanced Pre Box DS2 Digital is an universal and very flexible pre-amplifier and D/A converter of highest class. The built in D/A converter AK4490, from high end manufacturer Asahi Kasai Microdevices, has five different digital filters which let you shape the sound to your preference. It offers full DSD256 support and upsampling of all input signals to 768kHz from USB, coaxial and optical inputs. This realizes high-resolution sound playback with a rich sound field and bass representation with less distortion. It features five digital inputs as well as analogue line level input and phono line in. The Bluetooth receiver supports aptX for best wireless sound conversion. That makes it suitable for any source available. One variable, one fixed analogue output and also one to connect the Pre Box DS2 Digital to your subwoofer are available. The samplerate converter (AK4137) features three different settings (sound modes). All that makes the Pre Box DS2 Digital the most versatile audiophile pre-amplifier D/A converter in its price range! Due to its class-leading audio performance Pre Box DS2 Digital is an ultimate high-end bargain!