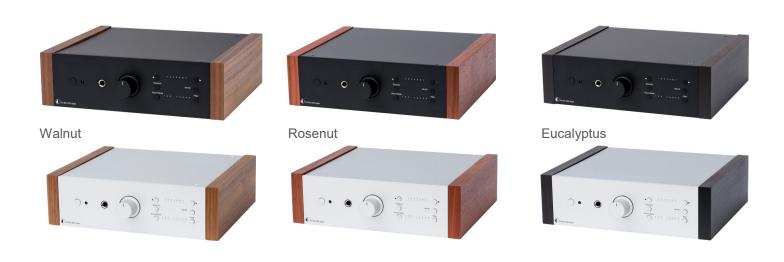

To match your high aesthetic wishes we offer our entire DS2 range with optional wooden sidepanels. These sidepanels are available in three different choices, Walnut, Rosenut and Eucalyptus, to fit in with your furniture and style.