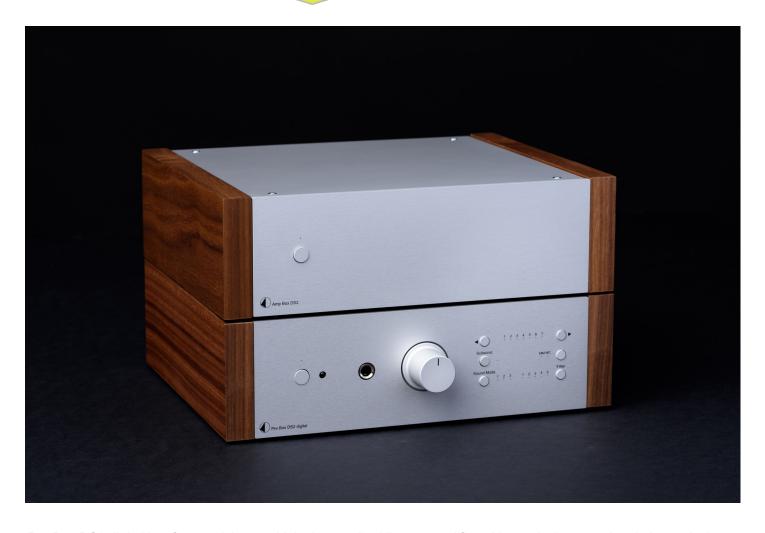

# **Product information**

12. 2016

Pre Box DS2 digital is a feature rich, pure high class audiophile pre-amplifier with convincing sound and elegant looks. Together with one Amp Box DS2 or two Amp Box DS2 Mono poweramplifiers you will unleash even fuller, lusher and more detailed sound than heard from any other combination in this pricerange.

To match your high aesthetic wishes we offer our entire DS2 range with optional wooden sidepanels. These sidepanels are available in three different choices, Walnut, Rosenut and Eucalyptus, to fit in with your furniture and style.