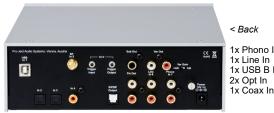

#### < Back

1x Phono In 1x I ine In 1x USB B In 2x Opt In

1x Sub Out 1x Opt Out 1x Fix Out 1x Var Out 1x Power In 1x Gain switch (+6dB)

1x Trigger In (12V) 1x Trigger Out (12V)

Pre Box DS2 Digital - black