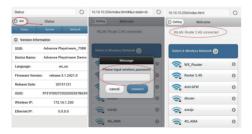

#### How to connect your WTX MicroStream with WPS

- Make sure your phone connect to your Wi-Fi home network.
- Run ADVANCE PLAYSTREAM App and choose Add Device.
- Type your password of your router in ADVANCE PLAYSTREAM App.
- Press WPS button on WTX MicroStream

Press the WPS button to configure network

#### How to connect your WTX MicroStream without WPS

- Enter "Setting" -> "WLAN" -> directly connect WTX MicroStreamer
- After connected with WTX MicroStream, you can stream local music on your HiFi, soundbar, table radio, etc...
- Then enter http://10.10.10.254 / into browser in your, open the control platform.
- Choose WiFi -> your WiFi Router->enter the correct password, connect successfully