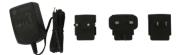

## What you will find in the gift box

- The WTX MicroStream x1 - The power adapter x1 - The EC plug x1 - The UK plug x1 x1
- The US plug