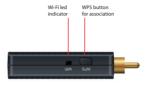

#### Interface

#### How to connect your WTX MicroStream with WPS

- Make sure your phone connect to your Wi-Fi home network.
- Run ADVANCE PLAYSTREAM App and choose Add Device.
- Type your password of your router in ADVANCE PLAYSTREAM App.
- Press WPS button on WTX MicroStream

Press the WPS button to configure network