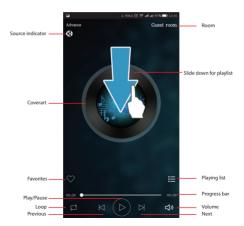

#### Playback menu

Playback offer a comphensive control for music playback. It will change background color and coverart according to your music style.