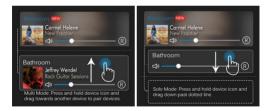

#### Multiroom streaming control

- Advance PlayStream can be set in several groups, such as all room play same song, 2 room play song A, 3 room play song B, each room play different songs.
- Set up Multi-Room: Press one device and hold, drag to the top of another device which you want to pair.
- Remove Multi-Room: Press the device you want to remove and hold, draw to the blank space.

#### The App includes a Device Control

Device Control includes multiroom streaming control, multi-channel control, device setting, device rename, speaker info, password setup, language setting, timing power off, music alarm, 6 playlist content.