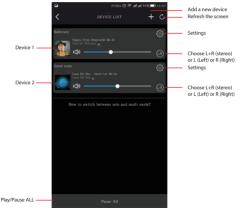

#### Multiroom streaming control

- Advance PlayStream can be set in several groups, such as all room play same song, 2 room play song A, 3 room play song B, each room play different songs.
- Set up Multi-Room: Press one device and hold, drag to the top of another device which you want to pair.
- Remove Multi-Room: Press the device you want to remove and hold, draw to the blank space.

#### The App includes a Device Control

Device Control includes multiroom streaming control, multi-channel control, device setting, device rename, speaker info, password setup, language setting, timing power off, music alarm, 6 playlist content.