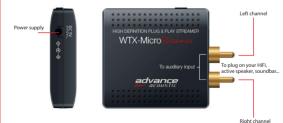

#### What is the WTX-MicroStream

The WTX-Microstream is an innovative wireless HiFi streamer which can be used with any amplifier, HiFi sytem, soundbar, home theater into your home wifi network. This system is multiroom. You can play your own music (PC/MAC, NAS), enjoy streaming services like Spotify, Tidal, Qobuz, etc... or radio service. The WTX-Microstream has an open interface with upgradable capability for future services and evolutions. Android and IOS apps will be available soon.

## What you will find in the gift box

- The WTX MicroStream x1 - The power adapter x1 - The EC plug x1 - The UK plug x1 x1
- The US plug