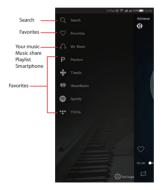

#### Your sources

- My Music: Local stored music/Home Music Share/PlayList will be shown under this menu. MicroSD and network share will be only shown after connected and found.
- Spotify: Spotify streaming require an subscription with preimum account, then use spotify connect button to stream.

\* Online music service will change accroding to updates.