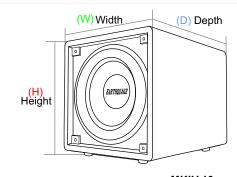

# MKIV SERIES Powered Subwoofers With SLAPS Technology

|                        | WKIV 10         | MKIV 12         |
|------------------------|-----------------|-----------------|
| (H) Height w/ feet     | 12-1/8" (308mm) | 14-3/4" (375mm) |
| (W) Width w/ Amplifier | 12" (305mm)     | 14-3/4" (375mm) |
| (D) Depth w/ grilles   | 15-3/4" (401mm) | 17-3/4" (451mm) |