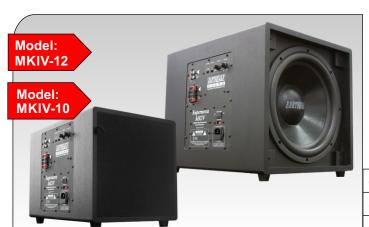

# MKIV SERIES Powered Subwoofers With SLAPS Technology

|                        | WKIV 10         | MKIV 12         |
|------------------------|-----------------|-----------------|
| (H) Height w/ feet     | 12-1/8" (308mm) | 14-3/4" (375mm) |
| (W) Width w/ Amplifier | 12" (305mm)     | 14-3/4" (375mm) |
| (D) Depth w/ grilles   | 15-3/4" (401mm) | 17-3/4" (451mm) |