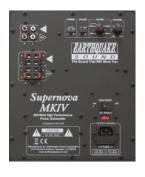

#### SPECIAL FEATURES & HIGHLIGHTS

- Dual firing powered subwoofer with SLAPS passive
- · SLAPS technology increases dB level and saves energy
- · 450 Watts class "A/B" power amplifier
- 12 dB/Octave variable filter from 40 Hz to 180 Hz
- · Auto signal detection for ON/OFF
- · Low level (RCA) & High level inputs
- · Low level outputs
- Full range speaker outputs
- High power long excursion subwoofer
- 0 180° phase shift
- · Rounded edge cabinet
- · Flush grilles