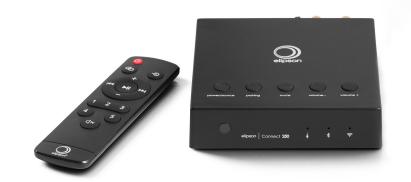

### CONNECTED AMPLIFIER

The Connect 250 is a compact amplifier with a comfortable power output of 2x50 watts, Wi-Fi and Bluetooth.

It easily drives a pair of passive speakers and allows to stream any music via Bluetooth or Wi-Fi from any platform or from your stored music files.

Thanks to Elipson BT App (Androïd and iOS) you can rename each Connect 250 device that appears on your Bluetooth network.

It is perfectly compatible with the other products of the ELIPSON CONNECT range, for multi-room use.