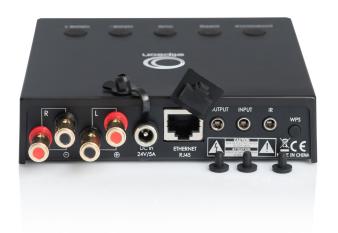

Supply voltage

24V/5A DC

Power consumption in standby mode

< 0.5 W

ACCESSORIES PARTICULARITY

Wall mount and remote infrared sensor included

Protected Audio connections suitable for damp areas

DIMENSIONS WEIGHT **Amplifier size** 