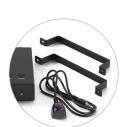

The Connect 250 is particularly suitable for integration in any environment, damp or not, thanks to its two mounting brackets. Then it can be placed against a wall or under a false ceiling. The remote infrared cable, supplied, facilitates its integration.

Supply voltage

24V/5A DC

Power consumption in standby mode

< 0.5 W

ACCESSORIES PARTICULARITY

Wall mount and remote infrared sensor included

Protected Audio connections suitable for damp areas

DIMENSIONS WEIGHT **Amplifier size** 