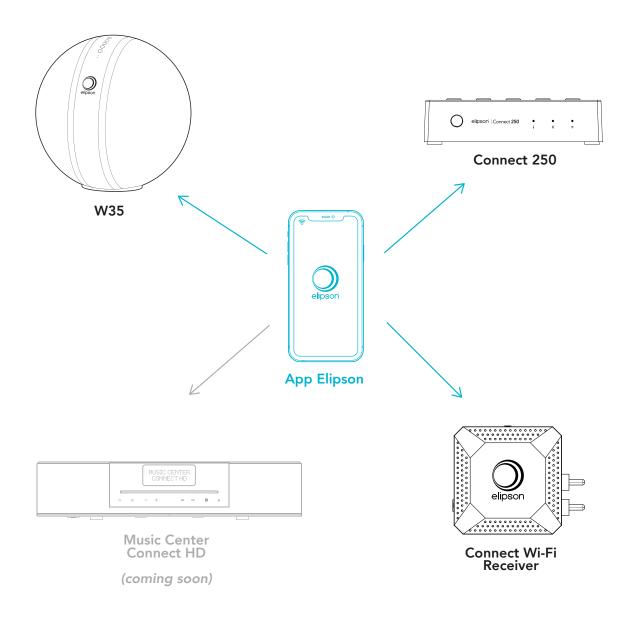

Thanks to Elipson BT App (Androïd and iOS) you can rename each Connect 250 device that appears on your Bluetooth network.

It is perfectly compatible with the other products of the ELIPSON CONNECT range, for multi-room use.

## WITH WI-FI AND ELIPSON CONNECT APP\*

\*Elipson compatible devices:

W35, Connect 250, Connect Wi-Fi Receiver, and Music Center Connect HD (coming soon).

Elipson Connect and Elipson BT Apps are available on the App store or on Google Play