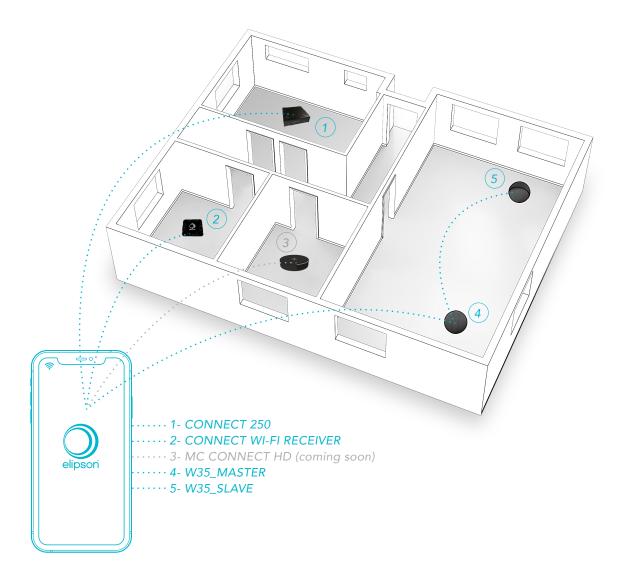

Resolution

44.1kHz/24bit

Bluetooth version & codec

5.0 - SBC

Network

Wi-Fi 2,4GHz IEEE 802.11 b/g/n - Ethernet

Audio multiroom up to 10 rooms,

depending on the quality of the network

## WITH WI-FI AND ELIPSON CONNECT APP\*

\*Elipson compatible devices:

W35, Connect 250, Connect Wi-Fi Receiver, and Music Center Connect HD (coming soon).

Elipson Connect and Elipson BT Apps are available on the App store or on Google Play