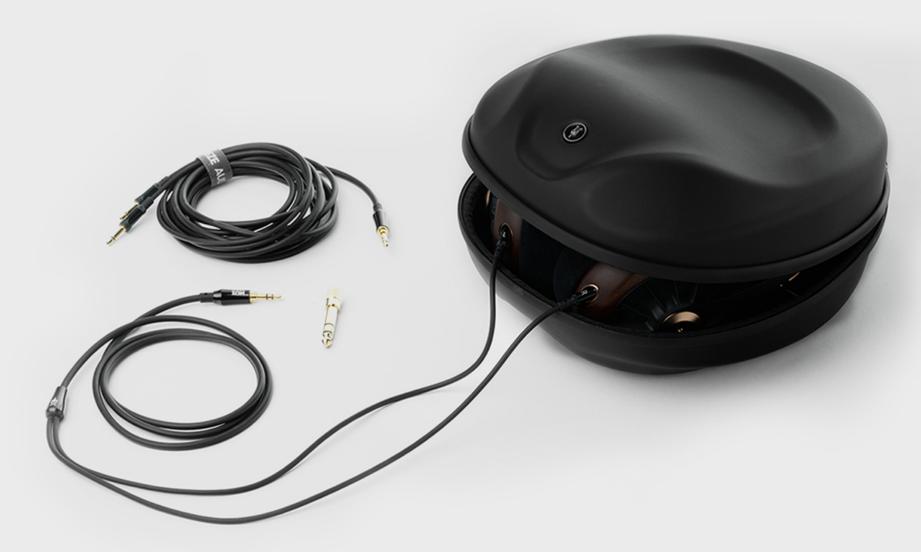

## **ACCESSORIES:**

- Case: Hard EVA pouch
- Included cables:
  - 1.5m soft TPE cable, with black aluminum casings, ending with 3.5 mm jack
  - 3m soft TPE cable, with black aluminum casings, ending with 3.5 mm jack
- Headphone termination: 3.5 mm TRS jack
- Included adapters:
  - 6.3mm gold-plated jack