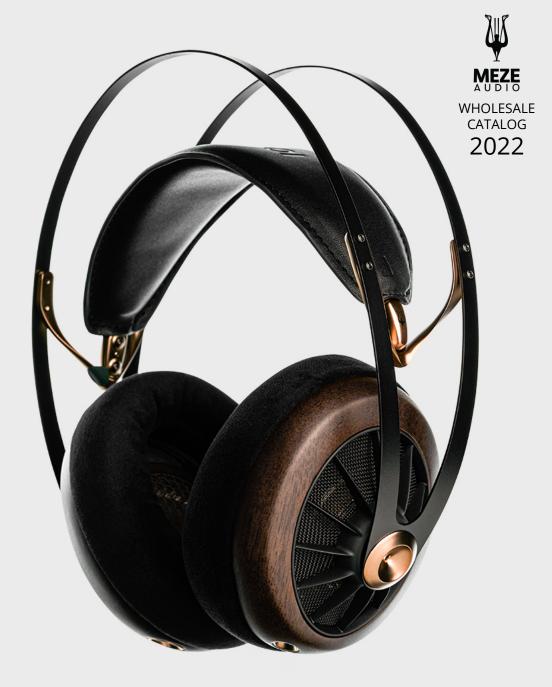

## 109 PRO

## **FEATURES:**

- Dynamic open-back circumaural headphone;
- Driver features the 109 series Dual Membrane Diaphragm a combination of Beryllium-coated polymer, cellulose + carbon fiber composite and copperzinc alloy;
- Easy to drive from most devices, from portable sources to full home setups;
- Dark walnut wood ear cups, zinc, manganese steel, vegan leather headband and soft velour ear pads for a comfortable, lightweight, yet highly durable structure.

## **TECH SPECS:**

- Transducer Size: 50mm
- Frequency Response: 5Hz 30KHz - Sensitivity: 112dB SPI at 1KHz, 1mW
- Impedance: 40  $\Omega$
- Weight: 375 gr (13 oz) without cables
- Ear Cups: Walnut Wood