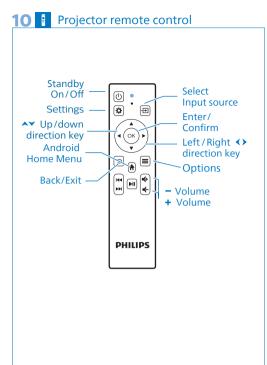

Start Guide

Download the full user manual at: www.philips.com/support and register your product for further support

Navigator

**5** (b)

Return

Power

Source Menu