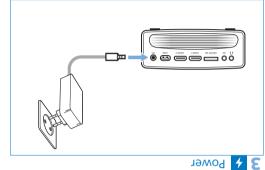

Start Guide

Download the full user manual at: www.philips.com/support and register your product for further support

Navigator

**5** (b)

Return

Power

Source Menu