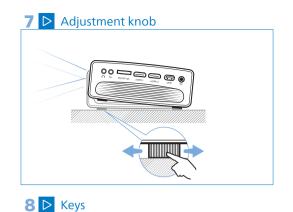

Connection















Philips and the Philips Shield Emblem are registered trademarks of Koninklijke Philips N.V. and are used under license. Screeneo Innovation SA is the warrantor in relation to the product with which this booklet was packaged.

This device complies with part 15 of the FCC Rules. Operation is subject to the following two conditions: (1) This device may not cause harmful interference, and (2) this device must accept any interference received. including interference that may cause undesired operation.























Start Guide

Download the full user manual at: www.philips.com/support and register your product for further support





Navigator

**5** (b)

Return

Power

Source Menu