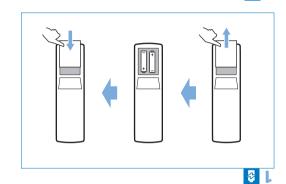

Start Guide

Download the full user manual at: www.philips.com/support and register your product for further support

Navigator

**5** (b)

Return

Power

Source Menu