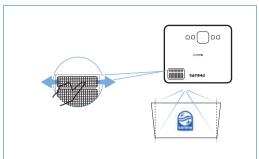

Start Guide

Download the full user manual at: www.philips.com/support and register your product for further support

Navigator

**5** (b)

Return

Power

Source Menu