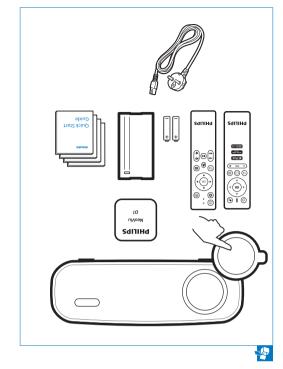

Start Guide

Download the full user manual at: www.philips.com/support and register your product for further support

Navigator

**5** (b)

Return

Power

Source Menu