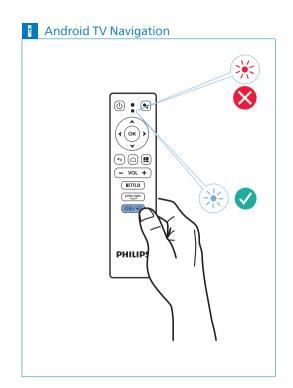

Start Guide

Download the full user manual at: www.philips.com/support and register your product for further support

Navigator

**5** (b)

Return

Power

Source Menu