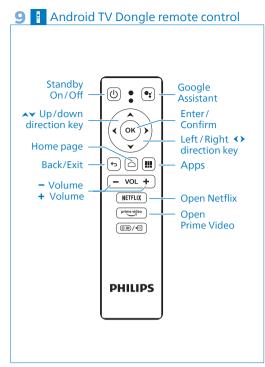

Connection















Philips and the Philips Shield Emblem are registered trademarks of Koninklijke Philips N.V. and are used under license. Screeneo Innovation SA is the warrantor in relation to the product with which this booklet was packaged.

This device complies with part 15 of the FCC Rules. Operation is subject to the following two conditions: (1) This device may not cause harmful interference, and (2) this device must accept any interference received. including interference that may cause undesired operation.























Start Guide

Download the full user manual at: www.philips.com/support and register your product for further support





Navigator

**5** (b)

Return

Power

Source Menu