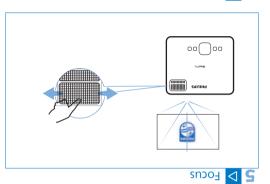

Start Guide

Download the full user manual at: www.philips.com/support and register your product for further support

Navigator

**5** (b)

Return

Power

Source Menu