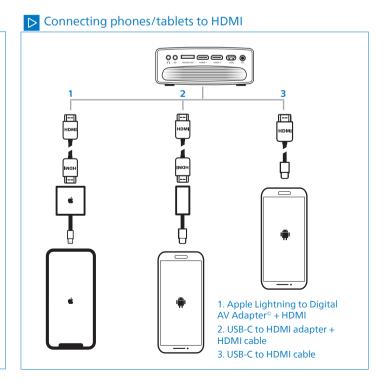

Start Guide

Download the full user manual at: www.philips.com/support and register your product for further support

Navigator

**5** (b)

Return

Power

Source Menu