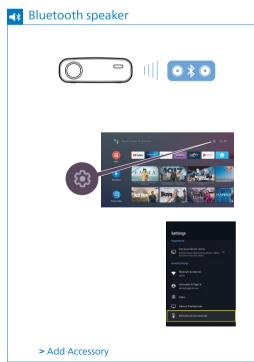

Start Guide

Download the full user manual at: www.philips.com/support and register your product for further support

Navigator

**5** (b)

Return

Power

Source Menu