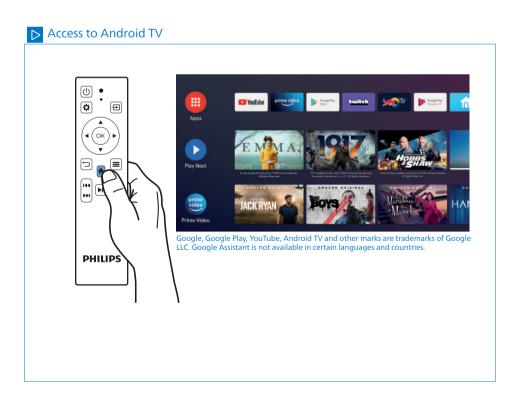

Start Guide

Download the full user manual at: www.philips.com/support and register your product for further support

Navigator

**5** (b)

Return

Power

Source Menu