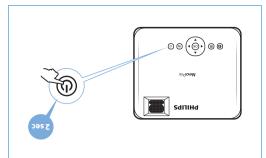

Start Guide

Download the full user manual at: www.philips.com/support and register your product for further support

Navigator

**5** (b)

Return

Power

Source Menu