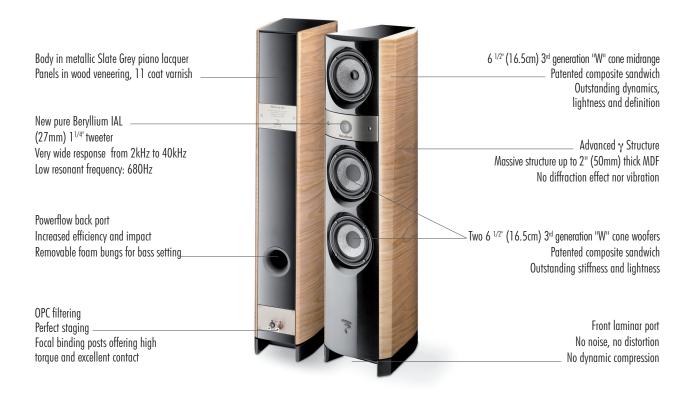

## ELECTRA 1028 Be

## Product specification sheet

- ◆Made in France loudspeakers and drivers
- ◆High size/performance ratio for optimum integration
- ◆Powerflow port

| Side panei | standard | finisnes | lpoah | in Slate | Grey) |
|------------|----------|----------|-------|----------|-------|
|            |          |          |       |          |       |

 $^{*}$  On demand finishes for side panels: Macassar and Zebrano

| Туре                        | 3-way vented floor standing speaker,<br>Powerflow                                                                                                                |  |  |
|-----------------------------|------------------------------------------------------------------------------------------------------------------------------------------------------------------|--|--|
| Drivers                     | Two 6 <sup>1/2</sup> " (16.5cm) "W" woofers<br>6 <sup>1/2</sup> " (16.5cm) "W" midrange<br>1 <sup>1/4</sup> " (27mm) pure Beryllium IAL<br>inverted dome tweeter |  |  |
| Frequency response (+/-3dB) | 34Hz - 40kHz                                                                                                                                                     |  |  |
| Low frequency point (-6dB)  | 28Hz                                                                                                                                                             |  |  |
| Sensitivity (2.83V/1m)      | 91.5dB                                                                                                                                                           |  |  |
| Nominal impedance           | $8\Omega$                                                                                                                                                        |  |  |
| Minimum impedance           | $3.5\Omega$                                                                                                                                                      |  |  |
| Crossover frequency         | 350Hz / 2200Hz                                                                                                                                                   |  |  |
| Recommended amplifier power | 40 - 300W                                                                                                                                                        |  |  |
| Dimensions (HxWxD)          | 43 <sup>11/16</sup> x10 <sup>3/8</sup> x13 <sup>3/4</sup> "<br>(1 110x264x350mm)                                                                                 |  |  |
| Net weight                  | 72.6lb (33kg)                                                                                                                                                    |  |  |

The Electra 1027 Be was a flagship of the Focal range, the 1028 Be goes even further, especially in the bass with the dual port Powerflow system. The dynamic leaps forward to be in harmony with the generosity and definition of the midrange-treble register that has always been a reference. A compact floorstander with irrefutable charm.