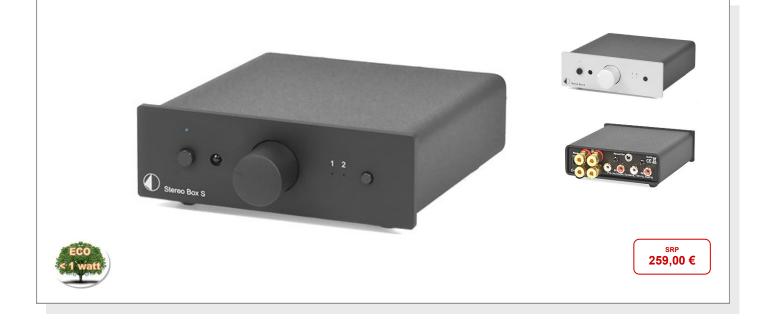

## Stereo Box S

## Small giant in sound

- High End integrated amplifier with 2 line inputs
- 2x 37 watts @ 4 ohms
- Gold plated connectors for line (RCA) & speakers
- IR remote control for volume, input, power
- Record out with fixed level, can be used for Head Box etc
- Full metal casework
- 3mm aluminium faceplate
- 2 different faceplate colours, black or silver

**Pro-Ject Stereo Box S** is the smallest audiophile integrated amplifier, that combines the features of an Amp Box S and a Pre Box S, in one case with exceptional sound quality.

**Stereo Box S** pleases your ears, when connected to adequate quality speakers. A timeless look and design makes this elegant device a perfect solution where space matters. **Stereo Box S** can be controlled with a slim-line IR remote, which is within the delivery. A record output is also included, which gives the opportunity to use Stereo Box S with other components like Head Box, as described underneath!