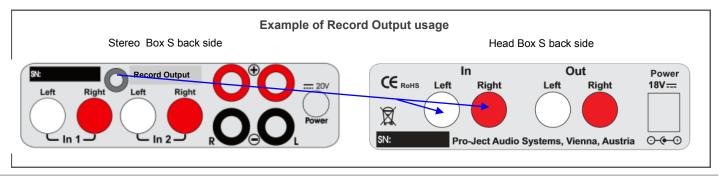

**Pro-Ject Stereo Box S** is the smallest audiophile integrated amplifier, that combines the features of an Amp Box S and a Pre Box S, in one case with exceptional sound quality.

**Stereo Box S** pleases your ears, when connected to adequate quality speakers. A timeless look and design makes this elegant device a perfect solution where space matters. **Stereo Box S** can be controlled with a slim-line IR remote, which is within the delivery. A record output is also included, which gives the opportunity to use Stereo Box S with other components like Head Box, as described underneath!