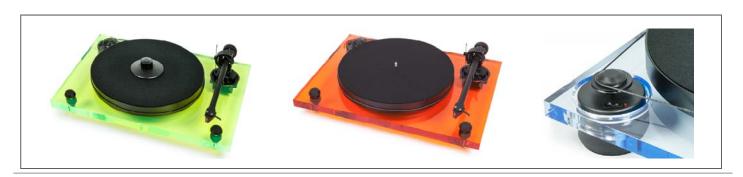

## Limited edition turntable

- Belt driven turntable with 2-step pulley
- Stand-alone motor base

Pro-Ject

- 33/45 rpm with manual speed change
- MDF platter with felt mat & record clamp
- 9" aluminium tonearm
- Audiophile grade tonearm cable Connect it E included
- With or without pre-mounted Ortofon 2M Red cartridge
- Available in 3 different transparent acrylic finishes: Blue, Green, Orange