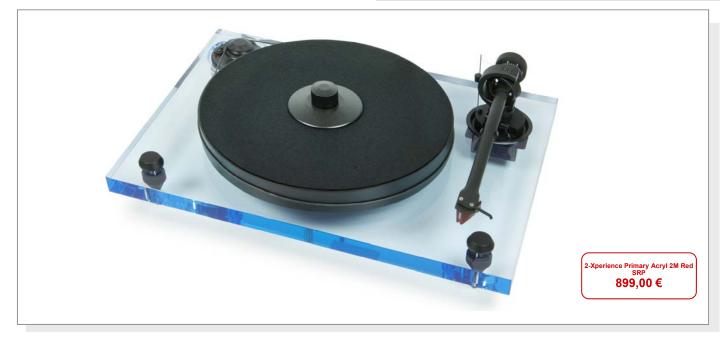

## 2-Xperience Primary Acryl

## Limited edition turntable

- Belt driven turntable with 2-step pulley
- Stand-alone motor base

Pro-Ject

- 33/45 rpm with manual speed change
- MDF platter with felt mat & record clamp
- 9" aluminium tonearm
- Audiophile grade tonearm cable Connect it E included
- With or without pre-mounted Ortofon 2M Red cartridge
- Available in 3 different transparent acrylic finishes: Blue, Green, Orange

## Limited edition audiophile turntable with acrylic chassis and class-leading sound!

2Xperience Primary Acryl is an ultra-stylish record player that uses advanced technology for great sound. A quiet running AC motor with a two-step pulley drives the platter's outside edge via a belt. The resonance-optimised MDF platter with screwdown record clamp runs on a low-tolerance stainless-steel axle with Teflon bearing plate in a sintered bronze bearing housing. The transparent acrylic plinth stands on three height-adjustable TPE-damped aluminium cones. An external power supply avoids potential electro-mechanical interference.

The sophisticated 9" tonearm uses an one-piece aluminium headshell & armtube and an inverted bearing design with four hardened ABEC7 spec ballraces. The solid armbase permits accurate height adjustment of armtube and VTA (vertical tracing angle) if needed. The internal wiring consists of flexible high-purity copper from the headshell right through to the gold-plated phono sockets. Optional it is available with pre-mounted high-quality moving magnet cartridge Ortofon 2M Red.